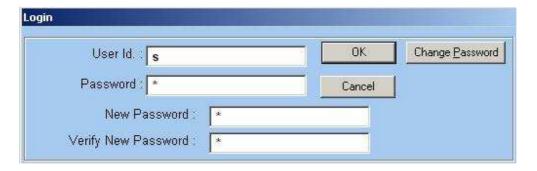

## **MENU**

File





Sort



**First Page** 

**Next Page** 

Prior Page Last Page

Exit #



# RetailPlus Garment 2.7 Screen Shots Login

# User ID = S & Password = S



# <u>Tools</u>

#### **Calculator**

#### **System Calculator**





#### **Note Pad**

## **System Notepad**





## **Change Year**





## **Printer Setup**





## **Book Close**





#### **Recalculate Account Balance**





#### **Recalculate Stock Balance**





## **Backup**







#### **Account Master**





## **Account Group Master**





#### **Account Label**





#### **Item Master**





## **Item Group Master**





## **Item Opening Balance**





## **Item Barcode Printing**





#### **Sales Man Master**





## **Brand Master**





## **Category Master**





#### **Narration Master**





## **Greeting Master**





# **Transaction**

#### **Purchase**





#### Sale





#### Cash & Bank





#### **Debit Note**





#### **Credit Note**





#### **Journal Vouche