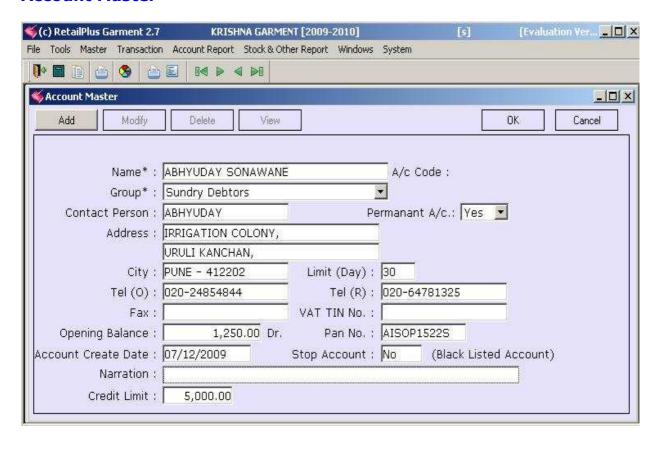

## **MENU**

File





Sort



**First Page** 

**Next Page** 

Prior Page Last Page

Exit #



# RetailPlus Garment 2.7 Screen Shots Login

# User ID = S & Password = S



# <u>Tools</u>

#### **Calculator**

#### **System Calculator**





#### **Note Pad**

## **System Notepad**





## **Change Year**





## **Printer Setup**





## **Book Close**





#### **Recalculate Account Balance**





#### **Recalculate Stock Balance**





## **Backup**







#### **Account Master**





## **Account Group Master**





#### **Account Label**





#### **Item Master**





## **Item Group Master**





## **Item Opening Balance**





## **Item Barcode Printing**





#### **Sales Man Master**





## **Brand Master**





## **Category Master**





#### **Narration Master**





## **Greeting Master**





# **Transaction**

#### **Purchase**





#### Sale





#### Cash & Bank





#### **Debit Note**





#### **Credit Note**





#### **Journal Voucher**





#### **Bank Reconcilation**





# **Account Report**

## Sale Register





## **Purchase Register**





## **Purchase Register Item Wise**





## **Vat Register**





#### **VAT Summery**





## **Purchase VAT Summery**





## **Sale VAT Summery**





#### **Cash Book**





#### **Bank Book**





#