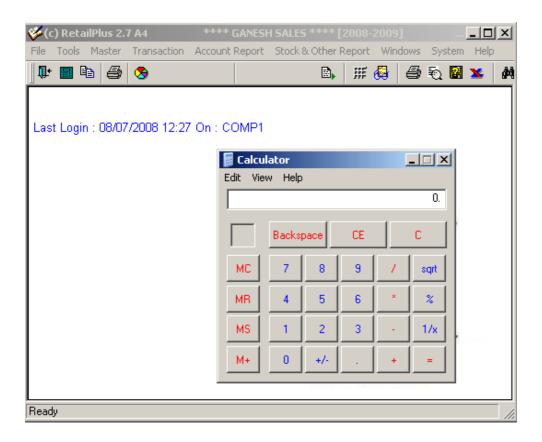

## **MENU**

File





Sort



**First Page** 

**Next Page** 

Prior Page Last Page

Exit #



# RetailPlus Garment 2.7 Screen Shots Login

# User ID = S & Password = S



# <u>Tools</u>

#### **Calculator**

#### **System Calculator**





#### **Note Pad**

## **System Notepad**





## **Change Year**





## **Printer Setup**





## **Book Close**





#### **Recalculate Account Balance**





#### **Recalculate Stock Balance**





## **Backup**







#### **Account Master**





## **Account Group Master**





#### **Account Label**





#### **Item Master**





## **Item Group Master**





## **Item Opening Balance**





## **Item Barcode Printing**





#### **Sales Man Master**





## **Brand Master**





## **Category Master**





#### **Narration Master**





## **Greeting Master**





# **Transaction**

#### **Purchase**





#### Sale





#### Cash & Bank





#### **Debit Note**





#### **Credit Note**





#### **Journal Voucher**





#### **Bank Reconcilation**





# **Account Report**

##